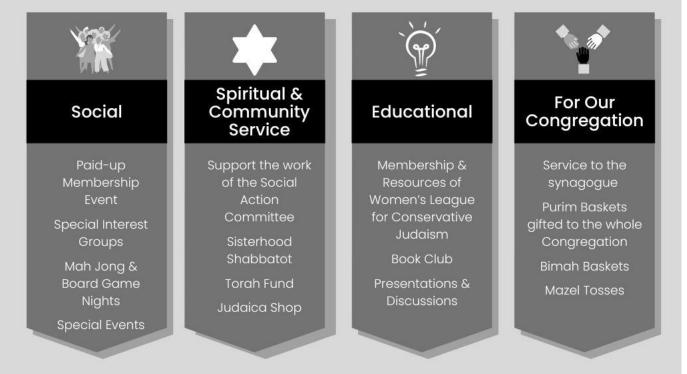

## WHY JOIN... because without YOU, we are one Sister short.



## Save A Tree! Complete this form online.

<u>https://bnaitikvah.org/community-</u> <u>2/sisterhood/sisterhood-membership-application</u>.

| Name:    |        |      |
|----------|--------|------|
| Address: |        |      |
| City:    | State: | Zip: |
| Phone:   | Email: |      |

| CBT Member: \ | /esN | lo |
|---------------|------|----|
|---------------|------|----|

## Please choose the level that best fits you:

- \$40 Leah Level Open only to Senior Synagogue members (65 years or older)
- □ \$45 Rachel Level Open *only to Synagogue members*
- □ \$54 Rebecca Level Open to all, including non-CBT members
- □ \$72 Sarah Level Open to all

Please make *checks payable* to *Congregation B'nai Tikvah Sisterhood* and drop off this form and payment in the Sisterhood mailbox at CBT *or*